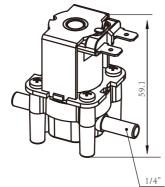

## **Technical Details**

| Model                | Value                                        |           |           |           |
|----------------------|----------------------------------------------|-----------|-----------|-----------|
| Rated Voltage        | DC12V                                        | DC15V     | DC24V     | DC36V     |
| Working Voltage      | DC12V±15%                                    | DC15V±15% | DC24V±15% | DC36V±15% |
| Water Pressure Range | 0.02~0.8MPa                                  |           |           |           |
| Medium Temperature   | 0~100°C                                      |           |           |           |
| Working Life         | ≥100000 times                                |           |           |           |
| Water Pressure       | 0.3MPa                                       |           |           |           |
| Flow                 | >0.3L/min                                    |           |           |           |
| Spacing              | Spacing: 25×25mm/42±0.2mm                    |           |           |           |
| Inlet Port           | Φ6.35mm、NPT1/4、1/4"                          |           |           |           |
| Outlet Port          | Ф6.35mm、NPT1/4、1/4"                          |           |           |           |
| Options              | Customer design and OEM service are provided |           |           |           |