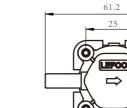

## **Technical Details**

| Model                | Value                                        |           |           |           |
|----------------------|----------------------------------------------|-----------|-----------|-----------|
| Rated Voltage        | DC12V                                        | DC15V     | DC24V     | DC36V     |
| Working Voltage      | DC12V±15%                                    | DC15V±15% | DC24V±15% | DC36V±15% |
| Water Pressure Range | 0.02~0.8MPa                                  |           |           |           |
| Medium Temperature   | 0~100°C                                      |           |           |           |
| Working Life         | ≥100000 times                                |           |           |           |
| Water Pressure       | 0.3MPa                                       |           |           |           |
| Flow                 | >0.3L/min                                    |           |           |           |
| Spacing              | Spacing: 25×25mm/42±0.2mm                    |           |           |           |
| Inlet Port           | Φ6.35mm、NPT1/4、1/4"                          |           |           |           |
| Outlet Port          | Ф6.35mm、NPT1/4、1/4"                          |           |           |           |
| Options              | Customer design and OEM service are provided |           |           |           |