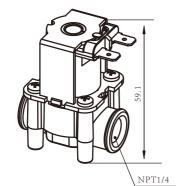

SVD20 Inlet Solenoid Valve

Dimensions: mm

SVD20 Series of inlet and outlet solenoid valve with novel design, unique structure, also with excellent anti-blocking, anti-leakage performance, and are widely used in various types of high-grade water dispenser, RO straight drinking machine, pipeline machine, water purifying machine, coffee machine and other home appliances.

## **Technical Details**

| Model                | Value                                        |           |           |           |
|----------------------|----------------------------------------------|-----------|-----------|-----------|
| Rated Voltage        | DC12V                                        | DC15V     | DC24V     | DC36V     |
| Working Voltage      | DC12V±15%                                    | DC15V±15% | DC24V±15% | DC36V±15% |
| Water Pressure Range | 0.02~0.8MPa                                  |           |           |           |
| Medium Temperature   | 0~100°C                                      |           |           |           |
| Working Life         | ≥100000 times                                |           |           |           |
| Water Pressure       | 0.3MPa                                       |           |           |           |
| Flow                 | >0.3L/min                                    |           |           |           |
| Spacing              | Spacing: 25×25mm/42±0.2mm                    |           |           |           |
| Inlet Port           | Φ6.35mm、NPT1/4、1/4"                          |           |           |           |
| Outlet Port          | Ф6.35mm、NPT1/4、1/4"                          |           |           |           |
| Options              | Customer design and OEM service are provided |           |           |           |