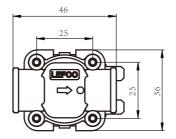

## **Technical Details**

| Model                | Value                                        |           |           |           |
|----------------------|----------------------------------------------|-----------|-----------|-----------|
| Rated Voltage        | DC12V                                        | DC15V     | DC24V     | DC36V     |
| Working Voltage      | DC12V±15%                                    | DC15V±15% | DC24V±15% | DC36V±15% |
| Water Pressure Range | 0.02~0.8MPa                                  |           |           |           |
| Medium Temperature   | 0~100°C                                      |           |           |           |
| Working Life         | ≥100000 times                                |           |           |           |
| Water Pressure       | 0.3MPa                                       |           |           |           |
| Flow                 | >0.3L/min                                    |           |           |           |
| Spacing              | Spacing: 25×25mm/42±0.2mm                    |           |           |           |
| Inlet Port           | Φ6.35mm、NPT1/4、1/4"                          |           |           |           |
| Outlet Port          | Ф6.35mm、NPT1/4、1/4"                          |           |           |           |
| Options              | Customer design and OEM service are provided |           |           |           |