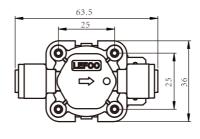

## **Technical Details**

| Model                | Value                                        |           |           |           |
|----------------------|----------------------------------------------|-----------|-----------|-----------|
| Rated Voltage        | DC12V                                        | DC15V     | DC24V     | DC36V     |
| Working Voltage      | DC12V±15%                                    | DC15V±15% | DC24V±15% | DC36V±15% |
| Water Pressure Range | 0.02~0.8MPa                                  |           |           |           |
| Medium Temperature   | 0~100°C                                      |           |           |           |
| Working Life         | ≥100000 times                                |           |           |           |
| Water Pressure       | 0.3MPa                                       |           |           |           |
| Flow                 | >0.3L/min                                    |           |           |           |
| Spacing              | Spacing: 25×25mm/42±0.2mm                    |           |           |           |
| Inlet Port           | Φ6.35mm、NPT1/4、1/4"                          |           |           |           |
| Outlet Port          | Ф6.35mm、NPT1/4、1/4"                          |           |           |           |
| Options              | Customer design and OEM service are provided |           |           |           |