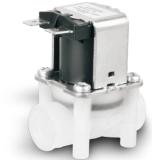

SVD20 Inlet Solenoid Valve

Dimensions: mm

SVD20 Series of inlet and outlet solenoid valve with novel design, unique structure, also with excellent anti-blocking, anti-leakage performance, and are widely used in various types of high-grade water dispenser, RO straight drinking machine, pipeline machine, water purifying machine, coffee machine and other home appliances.