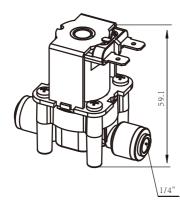

SVD20 Inlet Solenoid Valve

Dimensions: mm

SVD20 Series of inlet and outlet solenoid valve with novel design, unique structure, also with excellent anti-blocking, anti-leakage performance, and are widely used in various types of high-grade water dispenser, RO straight drinking machine, pipeline machine, water purifying machine, coffee machine and other home appliances.

## **Technical Details**

| Model                | Value                                        |           |           |           |
|----------------------|----------------------------------------------|-----------|-----------|-----------|
| Rated Voltage        | DC12V                                        | DC15V     | DC24V     | DC36V     |
| Working Voltage      | DC12V±15%                                    | DC15V±15% | DC24V±15% | DC36V±15% |
| Water Pressure Range | 0.02~0.8MPa                                  |           |           |           |
| Medium Temperature   | 0~100°C                                      |           |           |           |
| Working Life         | ≥100000 times                                |           |           |           |
| Water Pressure       | 0.3MPa                                       |           |           |           |
| Flow                 | >0.3L/min                                    |           |           |           |
| Spacing              | Spacing: 25×25mm/42±0.2mm                    |           |           |           |
| Inlet Port           | Φ6.35mm、NPT1/4、1/4"                          |           |           |           |
| Outlet Port          | Ф6.35mm、NPT1/4、1/4"                          |           |           |           |
| Options              | Customer design and OEM service are provided |           |           |           |