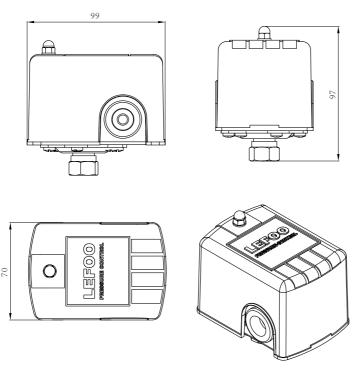

## **LEFOO**

Dimension in:mm

## LF16 Order Ref NO

LF16(-1) - 1 1 1 - 30 - 50psi

A B C Pressure setting:Cut in 30psi

Cut off 50psi

LF16 pressure switches provide time tested, reliable control for automatic water systems. The switch is universally acceptable for use as original equipment on water well pumps or pumping systems.

| Number | Connect              | ion Type        | Connection Size |  |  |
|--------|----------------------|-----------------|-----------------|--|--|
| 1      | <b>A</b> single port | <b>B</b> female | C 1/4NPT        |  |  |
| 2      | /                    | male            | 3/8NPT          |  |  |
| 3      | /                    | /               | R1/4            |  |  |
| 4      | /                    | /               | R3/8            |  |  |
| 5      | /                    | /               | G1/4            |  |  |
| 6      |                      |                 | G3/8            |  |  |