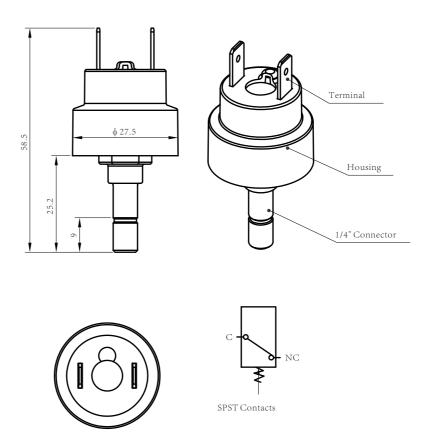

## LF08E Pressure switch for water purifier

Dimension in: mm

This product is specially designed for water purifier, which can replace traditional high-low pressure switch. It is more sensitive action and used for wider range of applications.

## Specification

| Item              | LF08E                                      |
|-------------------|--------------------------------------------|
| Pressure range    | 0.05~0.35MPa                               |
| Performance       | One pressure setting/ Two pressure setting |
| Proof pressure    | 1.2MPa                                     |
| Burst pressure    | 3.2MPa                                     |
| Terminal          | 6.3mm or 4.8                               |
| Temperature range | -20℃~120℃                                  |
| Circuitry         | SPST(NC or NO)                             |
| Electric rating   | 250VAC 3A                                  |
| Media             | Air , Water                                |