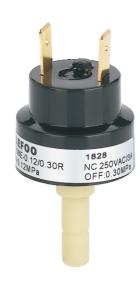

## LF08E Pressure switch for water purifier

Dimension in: mm

This product is specially designed for water purifier, which can replace traditional high-low pressure switch. It is more sensitive action and used for wider range of applications.