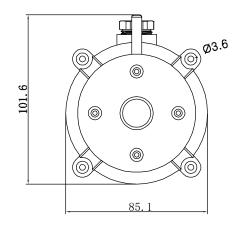

<br>packed toge<br>LF32-02A<br>LF32-03A<br>LF32-04A<br>LF32-05A                         | ng kit (DFK 200),<br>ther into a carton<br>20-200Pa<br>30-300Pa<br>40-400Pa<br>50-500Pa                             | 10Pa<br>20Pa<br>20Pa                  |
| vith duct fixi<br>packed toge<br>LF32-02A<br>LF32-03A<br>LF32-04A<br>LF32-05A<br>LF32-10A             | ng kit (DFK 200),<br>ther into a carton<br>20-200Pa<br>30-300Pa<br>40-400Pa<br>50-500Pa<br>200-1000Pa               | 10Pa<br>20Pa<br>20Pa<br>100Pa         |
| vith duct fixi<br>packed toge<br>LF32-02A<br>LF32-03A<br>LF32-04A<br>LF32-05A<br>LF32-10A<br>LF32-11A | ng kit (DFK 200),<br>ther into a carton<br>20-200Pa<br>30-300Pa<br>40-400Pa<br>50-500Pa<br>200-1000Pa<br>100-1000Pa | 10Pa<br>20Pa<br>20Pa<br>100Pa<br>50Pa |



# Dimensions (mm)













# **Options / Accessories**

# **Electrical connection**

Duct fixing kit



**DPST Screw terminal** 





The DFK 200 duct fixing kit includes: 2 Plastic tubes with integrated mounting plate 2 meter PVC hose and 4 screws