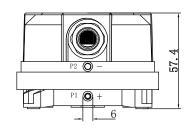

#### **Technical Data**

| Output                                                        | on/off                                                                                                                                                                                |
|---------------------------------------------------------------|---------------------------------------------------------------------------------------------------------------------------------------------------------------------------------------|
| Max.<br>Operating<br>Pressure                                 | 5kPa                                                                                                                                                                                  |
| Medium                                                        | Air, non-combustible and no-aggressive gases                                                                                                                                          |
| Operating<br>temp. range                                      | -40 C to 85 C                                                                                                                                                                         |
| Pressure<br>connections                                       | 2 plastic pipe connection<br>pieces(P1 and P2),<br>external diameter 6.0mm;<br>P1 for connection to<br>higher pressure (marked +)<br>P2 for connection to<br>lower pressure(marked -) |
| Mounting position                                             | Diaphragm in any vertical plane                                                                                                                                                       |
| Contact<br>arrangement                                        | SPDT                                                                                                                                                                                  |
| Tolerance                                                     | 15%                                                                                                                                                                                   |
| Weight                                                        | 140g                                                                                                                                                                                  |
| Electrical rating - Resistance - Current Protection Approvals | initial<400milliohms<br>1.5A (0.4A) /250 V<br>IP54<br>CE                                                                                                                              |

# Dimensions (mm)