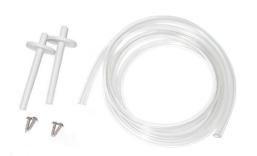

# **Options / Accessories**

# **Electrical connection**

Duct fixing kit

**DPST Screw terminal** 

The DFK 200 duct fixing kit includes: 2 Plastic tubes with integrated mounting plate 2 meter PVC hose and 4 screws