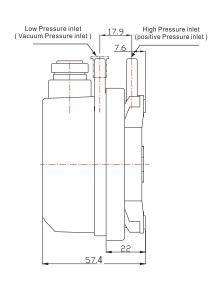

# Dimensions (mm)

#### **Technical Data**

| Output                                                        | on/off                                                                                                                                                                                |
|---------------------------------------------------------------|---------------------------------------------------------------------------------------------------------------------------------------------------------------------------------------|
| Max.<br>Operating<br>Pressure                                 | 5kPa                                                                                                                                                                                  |
| Medium                                                        | Air, non-combustible and no-aggressive gases                                                                                                                                          |
| Operating<br>temp. range                                      | -40 C to 85 C                                                                                                                                                                         |
| Pressure<br>connections                                       | 2 plastic pipe connection<br>pieces(P1 and P2),<br>external diameter 6.0mm;<br>P1 for connection to<br>higher pressure (marked +)<br>P2 for connection to<br>lower pressure(marked -) |
| Mounting position                                             | Diaphragm in any vertical plane                                                                                                                                                       |
| Contact<br>arrangement                                        | SPDT                                                                                                                                                                                  |
| Tolerance                                                     | 15%                                                                                                                                                                                   |
| Weight                                                        | 140g                                                                                                                                                                                  |
| Electrical rating - Resistance - Current Protection Approvals | initial<400milliohms<br>1.5A (0.4A) /250 V<br>IP54<br>CE                                                                                                                              |