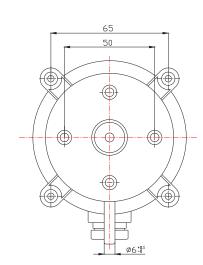

ed toge<br>LF32-02A<br>LF32-03A<br>LF32-04A<br>LF32-05A                         | ng kit (DFK 200),<br>ther into a carton<br>20-200Pa<br>30-300Pa<br>40-400Pa<br>50-500Pa                             | 10Pa<br>20Pa<br>20Pa                  |
| vith duct fixi<br>packed toge<br>LF32-02A<br>LF32-03A<br>LF32-04A<br>LF32-05A<br>LF32-10A             | ng kit (DFK 200),<br>ther into a carton<br>20-200Pa<br>30-300Pa<br>40-400Pa<br>50-500Pa<br>200-1000Pa               | 10Pa<br>20Pa<br>20Pa<br>100Pa         |
| vith duct fixi<br>packed toge<br>LF32-02A<br>LF32-03A<br>LF32-04A<br>LF32-05A<br>LF32-10A<br>LF32-11A | ng kit (DFK 200),<br>ther into a carton<br>20-200Pa<br>30-300Pa<br>40-400Pa<br>50-500Pa<br>200-1000Pa<br>100-1000Pa | 10Pa<br>20Pa<br>20Pa<br>100Pa<br>50Pa |



# Dimensions (mm)













# **Options / Accessories**

# **Electrical connection**

Duct fixing kit



**DPST Screw terminal** 





The DFK 200 duct fixing kit includes: 2 Plastic tubes with integrated mounting plate 2 meter PVC hose and 4 screws