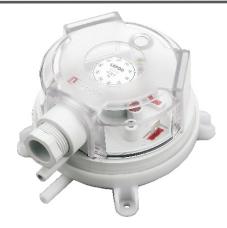

LF32 is an adjustable differential pressure switch capable of detecting miniscule changes in pressure due to the size and proven design.

The switch set point or switching point can be field adjustable without the need of a manometer by simply using the adjustment knob and the built in calibrated visual scale.

This switch is equipped a clear cover that not only protects the adjustment knob to be move involuntary but also provides class IP54 protection.

#### **Features**

- On/Off output
- Electrical Rating 250Vac
- Switching pressure to be adjusted easy on a scaled adjustment knob
- Static, over, underpressure and vacuum
- IP54 protection

Can be deliveried in 3 different alternatives