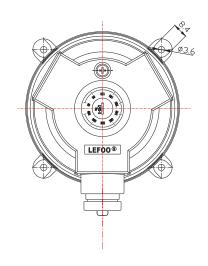

cked toge<br>LF32-02A<br>LF32-03A<br>LF32-04A<br>LF32-05A                         | ng kit (DFK 200),<br>ther into a carton<br>20-200Pa<br>30-300Pa<br>40-400Pa<br>50-500Pa                             | 10Pa<br>20Pa<br>20Pa                  |
| vith duct fixi<br>packed toge<br>LF32-02A<br>LF32-03A<br>LF32-04A<br>LF32-05A<br>LF32-10A             | ng kit (DFK 200),<br>ther into a carton<br>20-200Pa<br>30-300Pa<br>40-400Pa<br>50-500Pa<br>200-1000Pa               | 10Pa<br>20Pa<br>20Pa<br>100Pa         |
| vith duct fixi<br>packed toge<br>LF32-02A<br>LF32-03A<br>LF32-04A<br>LF32-05A<br>LF32-10A<br>LF32-11A | ng kit (DFK 200),<br>ther into a carton<br>20-200Pa<br>30-300Pa<br>40-400Pa<br>50-500Pa<br>200-1000Pa<br>100-1000Pa | 10Pa<br>20Pa<br>20Pa<br>100Pa<br>50Pa |



# Dimensions (mm)













# **Options / Accessories**

# **Electrical connection**

Duct fixing kit



**DPST Screw terminal** 





The DFK 200 duct fixing kit includes: 2 Plastic tubes with integrated mounting plate 2 meter PVC hose and 4 screws