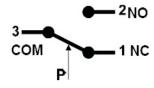

# **Electrical connection**

Duct fixing kit

**DPST Screw terminal** 

The DFK 200 duct fixing kit includes: 2 Plastic tubes with integrated mounting plate 2 meter PVC hose and 4 screws