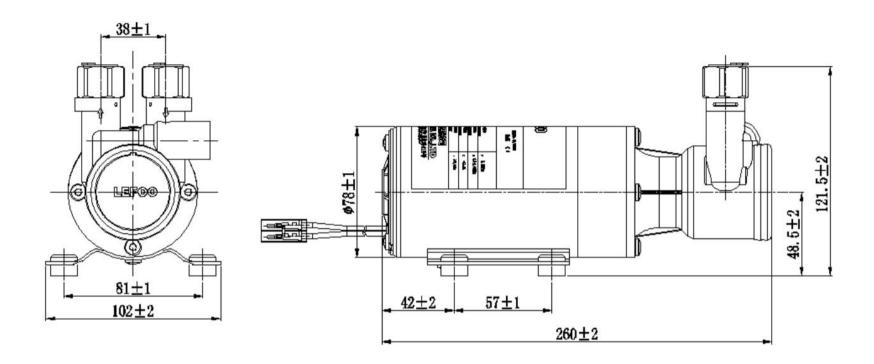

## **LEFOO** Rotary Vane Pump

- 1、Compliant to ROHS, CE, CQC.
- 2. The wet parts complies food grade requirements.
- 3. Long lifetime.
- 4. Protection function on over current, over/under voltage, over temperature, blocking rotation.
- 5、Fluid temperature up to 70°C.
- 6. Rate flow and pressure are stable.
- 7. High strength plastic and metal pressure components.

| Model            | LFY2300W    | LFY2400W    | LFY2500W    |
|------------------|-------------|-------------|-------------|
| Voltage          |             | DC36V       |             |
| Connection Size  | NPT3/8      |             |             |
| Inlet Pressure   | 0.2MPa      |             |             |
| Working Pressure | 0.7MPa      |             |             |
| Working Current  | ≤3.5A       | ≤4.5A       | ≤5.5A       |
| Working Flow     | ≥3000ml/min | ≥4000ml/min | ≥5000ml/min |
| Open Flow        | ≥6000ml/min | ≥6500ml/min | ≥7200ml/min |
| Bypass Pressure  | 1.1~1.4MPa  |             |             |
| Maximum Current  | 6.0A        | 7.0A        | 8.0A        |